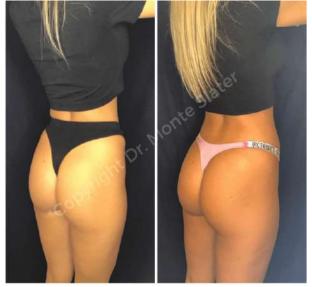

|  |  |
| Duration       | - 24 months SYNERFILL                                                                                                                                                                                                                         |  |  |
| Volume         | - 520 mg / vial / box                                                                                                                                                                                                                         |  |  |

## **Before and After Treatment Example**

SYNERFILL BODY 520mg/vial (18mL of suspension solution diluted with 14mL of sterile saline and 4mL of 2% Lidocaine)



## PLLA – Breast and Buttock treatment example