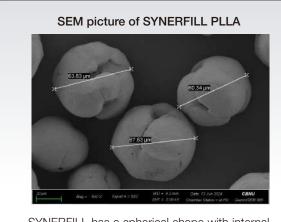

Also helps reduction of wrinkle depth, smoothing of skin texture and improves skin hydration, skin compliance & skin elasticity.

SYNERFILL has a spherical shape with internal pores, so when collagen is synthesized, a larger amount of collagen is produced and its duration is longer.

Due to the nature of PLLA, its duration is longer at 2 years compared to other companies' PLLA and PDLLA.

When injecting subcutaneous fat layer, pain is minimized by using a thin needle.