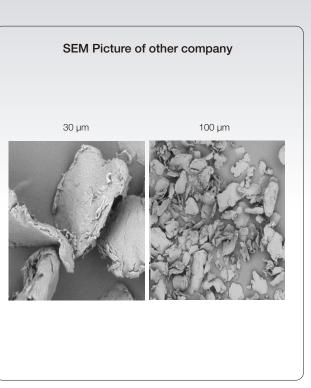

## Strong point of SYNERFILL

| Company                  | G***                                                    | V****                                                   | SYNERFILL                                           |
|--------------------------|---------------------------------------------------------|---------------------------------------------------------|-----------------------------------------------------|
| Product                  | S****                                                   | ****                                                    | SYNERFILL Body(520mg)                               |
| Meterial                 | PLLA<br>CMC<br>Mannitol                                 | PDLLA<br>HA                                             | PLLA<br>L-HA<br>H-HA                                |
| Powder Shape             | Broken stone shape                                      | Broken stone shape                                      | Microporous Sphere                                  |
| Volume                   | 368mg<br>PLLA - 150mg<br>CMC - 90mg<br>Mannitol - 128mg | 368mg<br>PLLA - 150mg<br>CMC - 90mg<br>Mannitol - 128mg | 520mg<br>PLLA – 400mg<br>H-HA – 60mg<br>L-HA – 60mg |
| Collagen production rate | High                                                    | Medium                                                  | High                                                |
| Persistence              | 24 month                                                | 6 ~ 12 month                                            | 24 month                                            |
| Immediate impact         | No                                                      | Yes                                                     | Yes                                                 |
| Elastin production       | No                                                      | Midium                                                  | High                                                |