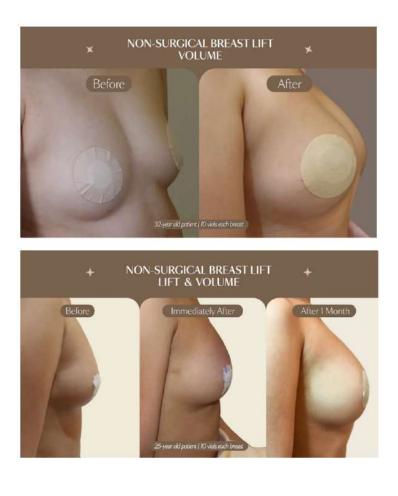

## **Before and After Treatment Example**

SYNERFILL BODY 520mg/vial (18mL of suspension solution diluted with 14mL of sterile saline and 4mL of 2% Lidocaine)

## PLLA – Breast and Buttock treatment example