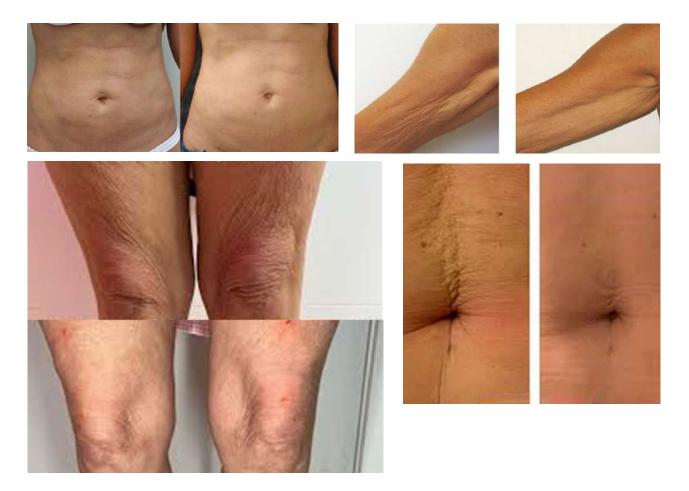

## **Before and After Treatment Example**

SYNERFILL BODY 520mg/vial (18mL of suspension solution diluted with 14mL of sterile saline and 4mL of 2% Lidocaine)

## PLLA – Breast and Buttock treatment example